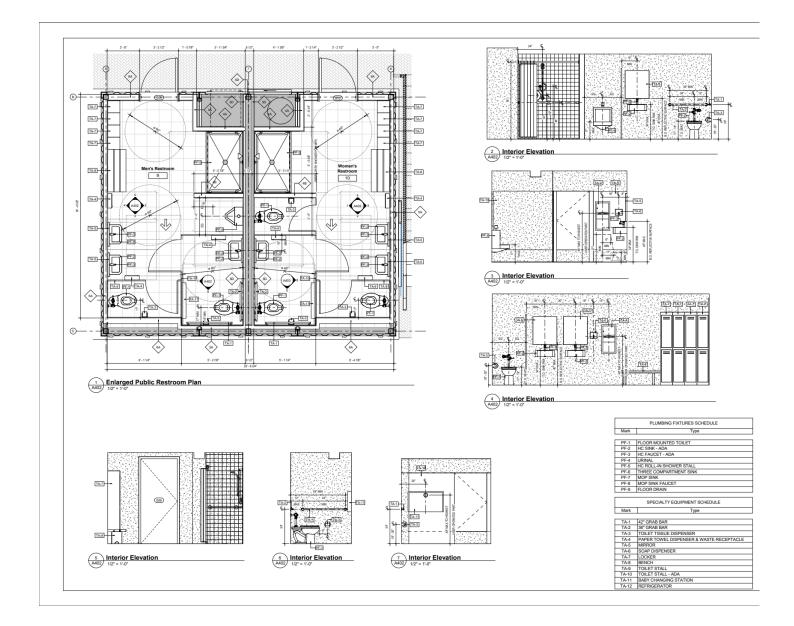

<u>Restrooms:</u> Please see Exhibit I

**EXPANZA LLC / PADEL 42** 600 NW 7<sup>TH</sup> AVENUE

600 NW 7<sup>1H</sup> AVENUE MIAMI, FLORIDA 33136 (305) 904-9957

Exhibit B – Parking Plan

## Exhibit I - Restrooms