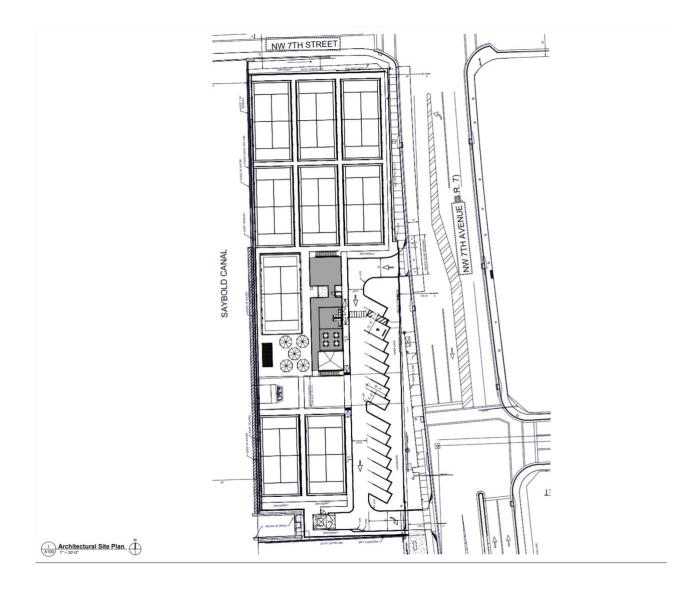

<u>Restrooms:</u> Please see Exhibit I

**EXPANZA LLC / PADEL 42** 600 NW 7<sup>TH</sup> AVENUE

600 NW 7<sup>1H</sup> AVENUE MIAMI, FLORIDA 33136 (305) 904-9957

Exhibit B – Parking Plan