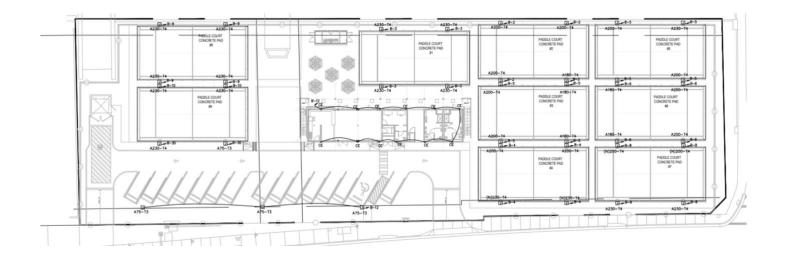

tion are anticipated to be daily from 7:00am - 11:00pm.

Number of employees: 7-9 Employees

Permits and licenses:

<u>Insurance and liability:</u> Insurance and liability coverage will be provided for the use of this infrastructure.

Food trucks safety policies: N/A

Parking plan: Parking will be provided as per Exhibit B.

Landscape plan: Please see Exhibit C

Electrical plan: Please see Exhibit D

Water plan: Please see Exhibit E

Security: OMBS Security Company

Sanitary and Staffroom safety plan: MaidPro cleaning services.

<u>Restrooms:</u> Please see Exhibit I







**EXPANZA LLC / PADEL 42** 600 NW 7<sup>TH</sup> AVENUE

600 NW 7<sup>1H</sup> AVENUE MIAMI, FLORIDA 33136 (305) 904-9957



Exhibit B – Parking Plan





## Exhibit C – Landscape Plan





Exhibit D – Electrical Plan





Exhibit E – Water Plan





## Exhibit I - Restrooms